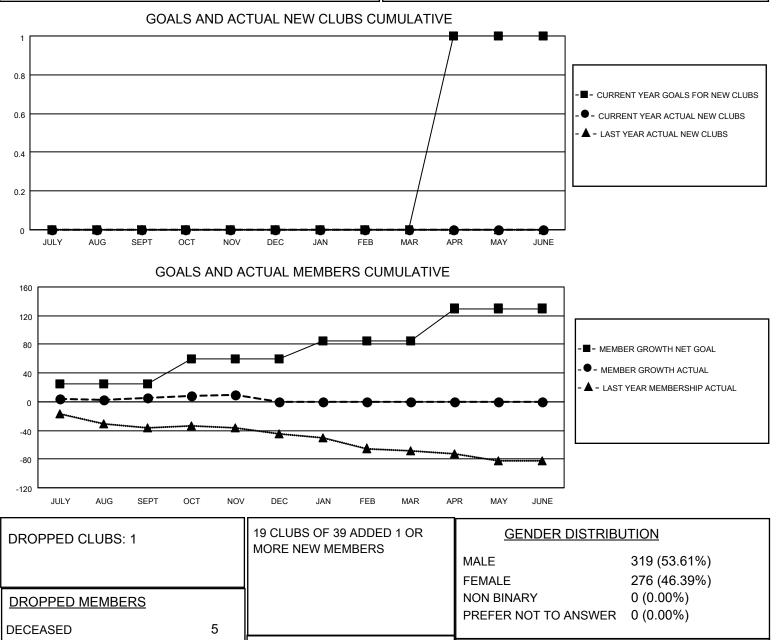

## LOCATION AUSTRALIA

District 201W1

Results as of: 11/30/2021

| Clubs                 |               |           |               | Members               |                        |                         |                                                    |
|-----------------------|---------------|-----------|---------------|-----------------------|------------------------|-------------------------|----------------------------------------------------|
| RESULTS FOR 2021-2022 |               |           |               | RESULTS FOR 2021-2022 |                        |                         |                                                    |
| QUARTER               | NEW CLUB GOAL | NEW CLUBS | DROPPED CLUBS | QUARTER MEM           | BER GROWTH NET<br>GOAL | MEMBER GROWTH<br>ACTUAL | DROPPED<br>MEMBERS ACTUAL<br>(including transfers) |
| JULY/AUG/SEPT         | 0             | 0         | 1             | JULY/AUG/SEPT         | 25                     | 20                      | 12                                                 |
| OCT/NOV/DEC           | 0             | 0         | 0             | OCT/NOV/DEC           | 35                     | 16                      | 11                                                 |
| JAN/FEB/MAR           | 0             | 0         | 0             | JAN/FEB/MAR           | 25                     | 0                       | 0                                                  |
| APR/MAY/JUNE          | 1             | 0         | 0             | APR/MAY/JUNE          | 45                     | 0                       | 0                                                  |

CLUB CANCELLED

OTHER

TOTAL

0

18

23

CLICK HERE FOR CUMULATIVE

MEMBERSHIP DATA